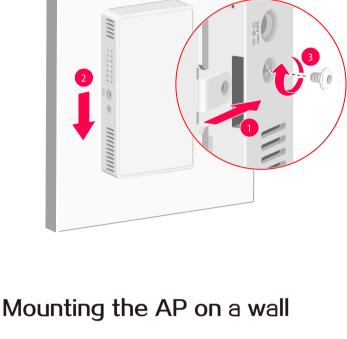

(optional)

and screw

(optional)

Wall-mount bracket

Connect a cable to the Pass Through port on

on the peg. 3. Fasten the M3  $\times$  4 screw on the side panel of the AP.

1. Align the mounting peg on the mounting bracket with the installation slot in the rear of the AP and insert the peg into the slot. 2. Slide down the AP so that it sits securely