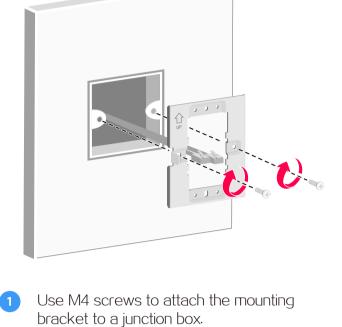

(optional)

and screw

(optional)

Wall-mount bracket

Connect a cable to the Pass Through port on

on the peg. 3. Fasten the M3  $\times$  4 screw on the side panel of the AP.

1. Align the mounting peg on the mounting bracket with the installation slot in the rear of the AP and insert the peg into the slot. 2. Slide down the AP so that it sits securely