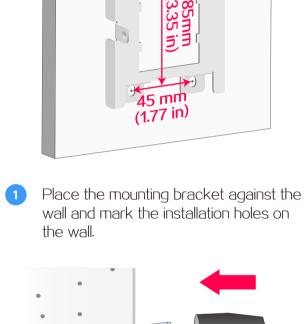

in the mounting bracket into the holes in the

wall. Fasten the screws to secure the

mounting bracket to the wall.

Connect the network cable from the box to the Uplink/PoE In port on the rear of the AP. Connect a cable to the Pass Through port