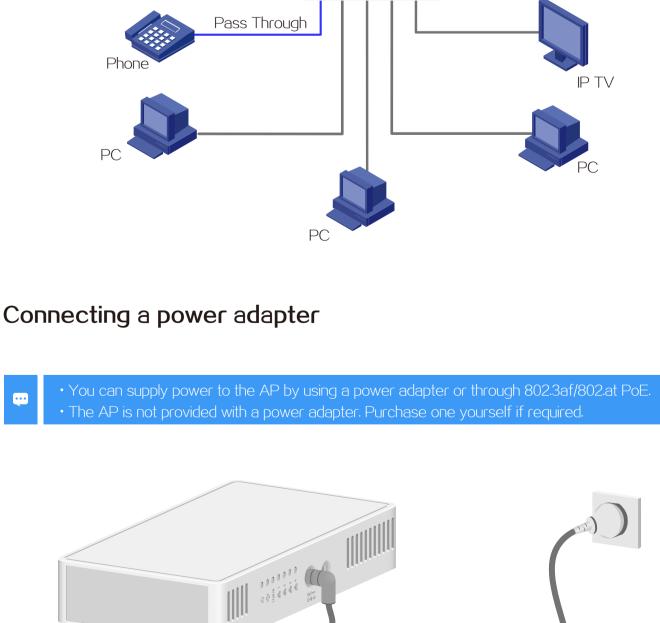

on the rear of the AP as needed.

Accessing the network

more information, see "Mounting the AP on a junction box."

Laptop

PoE Switch

Attach the AP to the mounting bracket. The procedure is the same as wall mounting and junction box mounting. For

Printer Pass Through

Input

Output

Output power

Power adapter specifications: **Specification Item** ADP040-54V-GL Model

The information in this document is subject to change without notice.

100 to 240 VAC

≤40W