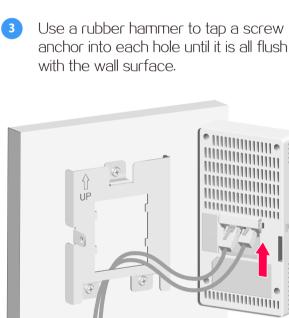

(optional)

and screw

(optional)

Wall-mount bracket

Connect a cable to the Pass Through port on

on the peg. 3. Fasten the M3  $\times$  4 screw on the side panel of the AP.

1. Align the mounting peg on the mounting bracket with the installation slot in the rear of the AP and insert the peg into the slot. 2. Slide down the AP so that it sits securely

in the mounting bracket into the holes in the

wall. Fasten the screws to secure the

mounting bracket to the wall.

Connect the network cable from the box to the Uplink/PoE In port on the rear of the AP. Connect a cable to the Pass Through port