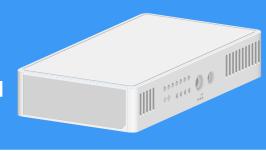

## H3C WA6320H Access Point Installation Quick Start-5W101

Introduction

Mounting to Installation the AP on a junction box Accessories

Mounting the AP on a wall

Accessing the Connecting a network

power adapter