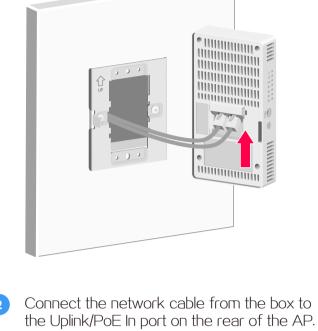

in the mounting bracket into the holes in the

wall. Fasten the screws to secure the

mounting bracket to the wall.

Connect the network cable from the box to the Uplink/PoE In port on the rear of the AP. Connect a cable to the Pass Through port

on the rear of the AP as needed.

Accessing the network

more information, see "Mounting the AP on a junction box."

Laptop

PoE Switch

Attach the AP to the mounting bracket. The procedure is the same as wall mounting and junction box mounting. For