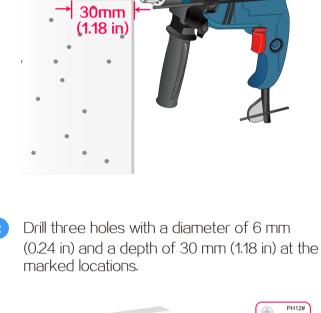

## The installation tools are not provided with the AP. Prepare them yourself.

Phillips screwdriver Needle-nose pliers

Wire crimper

Torx screwdriver

Introduction to Installation Accessories

screw

Mounting the AP on a junction box